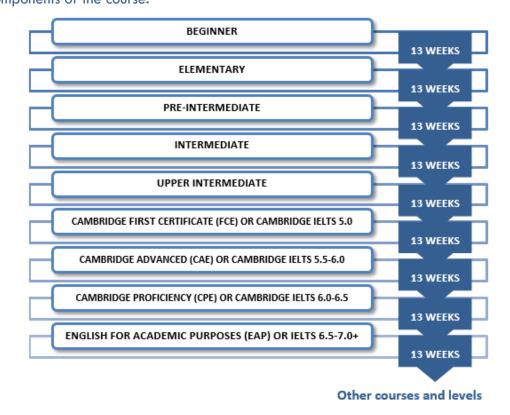

ew key points of the previous level, then they will be recommended to join a group that allows them to consolidate their abilities before re-taking the level assessment.

Each course term at the college lasts for 13 weeks. When a student has completed the course or shows good ability, the teacher may suggest a formal assessment to decide if the student can go to the next level; this will be discussed between you and your teacher. In the case of a successful group promotion they will usually continue with the same study timetable. In the case of an individual promotion or study review they will be recommended to join another timetable. Students who successfully attend or complete a course and meet the course requirements are awarded a certificate of course attendance or course completion.



2



#### **OUR COURSES**

At Leeds Language College Ltd., you can study a wide range of courses. You can study a General English Course (from beginner to proficiency level) or a Cambridge Exam Course including IELTS, KET, PET, FCE, CAE and CPE. We also offer one to one courses, Business English and English for Academic Purposes. Our courses teach learners real communication skills and have been designed to combine the newest teaching methods, technologies and communicative approaches to language learning with an enjoyable class environment.

Learners are set and encouraged to meet targets and student assignments are formally assessed according to the international and high-quality standards of the Common European Framework for Languages (CEFRL) Levels A1 to C2+. Our aim is that our stud