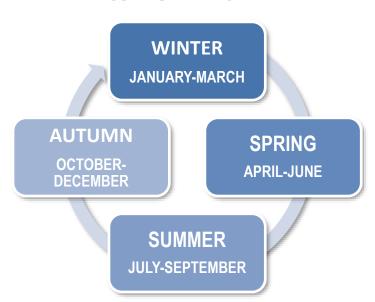

he skills students will need to function competently in an English-speaking environment. We teach all language skills – Speaking, Reading, Writing, Listening and Grammar. Your lessons will focus on learning authentic communication skills for use in English speaking countries and international professional, academic and social settings.

Our lessons also include cultural awareness training, examination practice and vocabulary revision.

The course is cyclic and as such allows students to revisit skills and also allows late entrants onto the course to cover all material. Homework, revision and in-class formal assessments are a regular and compulsory feature of our all our courses. Learners are also expected to demonstrate independence, initiative and motivation.

### **COLLEGE TERMS ARE:**





### THE CLASS PROMOTION SYSTEM

Following an initial speaking assessment and written placement test students are offered a place in an appropriate available class relative to their level of ability. When the student or group has completed the level programme successfully or shows potential for possible class promotion they will be able to take a level assessment. If you complete your course successfully and achieve the required grades for attendance, compulsory homework, class work and level assessments, you will be able to move to a higher-level course. Students are required to have a minimum average score of 60% for homework assignments and class work assessments; and a minimum average of 85% for attendance, to progress to the next level or to be awarded a certificate of course compl