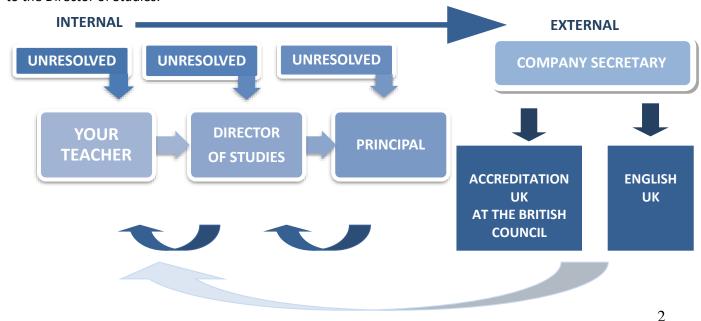

plaining the problem. If this does not resolve the problem, you should then approach your teacher who will then take on the matter.

If your teacher does not deal with the grievance or your teacher is the cause of your grievance, then you should approach the Director of Studies. The Director of Studies will then deal with the issue on your behalf. If neither the teacher nor Director of Studies is able to resolve your grievance you should then approach the college Principal. If your complaint is not resolved at this stage you can refer it externally to the Company Secretary, to the British Council Accreditation UK, or English UK.

### **COMPLAINTS**

If you have any issues regarding our service, then please speak to reception. Any class issues will be forwarded to the Director of Studies.



## F PRICE LIST 2020

|          | STANDARD GENERAL<br>ENGLISH COURSE<br>Beginner to Intermediate |             | cou           | DVANCED<br>RSES | PART TIME COURSES  |